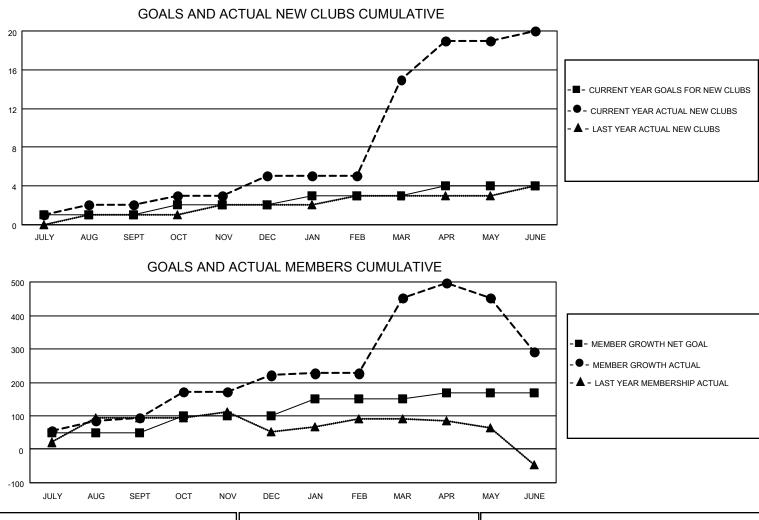

## LOCATION INDIA

District 320 C

Results as of: 6/30/2021

| Clubs                 |               |           |               | Members               |                       |                         |                                                    |  |  |
|-----------------------|---------------|-----------|---------------|-----------------------|-----------------------|-------------------------|----------------------------------------------------|--|--|
| RESULTS FOR 2020-2021 |               |           |               | RESULTS FOR 2020-2021 |                       |                         |                                                    |  |  |
| QUARTER               | NEW CLUB GOAL | NEW CLUBS | DROPPED CLUBS | QUARTER               | ER GROWTH NET<br>GOAL | MEMBER GROWTH<br>ACTUAL | DROPPED<br>MEMBERS ACTUAL<br>(including transfers) |  |  |
| JULY/AUG/SEPT         | 1             | 2         | 0             | JULY/AUG/SEPT         | 50                    | 153                     | 49                                                 |  |  |
| OCT/NOV/DEC           | 1             | 3         | 0             | OCT/NOV/DEC           | 50                    | 216                     | 72                                                 |  |  |
| JAN/FEB/MAR           | 1             | 10        | 0             | JAN/FEB/MAR           | 50                    | 264                     | 28                                                 |  |  |
| APR/MAY/JUNE          | 1             | 5         | 0             | APR/MAY/JUNE          | 20                    | 168                     | 306                                                |  |  |

| DROPPED CLUBS: 0 |     | 53 CLUBS OF 75 ADDED 1 OR MORE | GENDER DISTRIBUTION |                |       |
|------------------|-----|--------------------------------|---------------------|----------------|-------|
|                  |     | NEW MEMBERS                    | MALE                | 1,659 (69.76%) |       |
|                  |     |                                | FEMALE              | 719 (30.24%)   |       |
| DROPPED MEMBERS  |     |                                |                     |                |       |
| DECEASED         | 18  | CLICK HERE FOR CUMULATIVE      |                     |                | 1,574 |
| CLUB CANCELLED   | 0   | MEMBERSHIP DATA                |                     |                | 0.07  |
| OTHER            | 437 | FAMILY MEMBERS PAYING HALF     |                     | S PAYING HALF  | 907   |
| TOTAL            | 455 |                                | 2020                |                |       |
| MDD0404          |     |                                | <b>_</b>            |                | 4 5 4 |